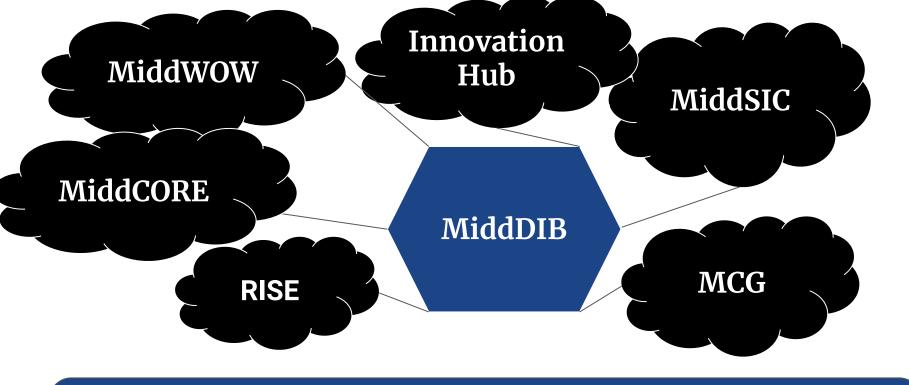

### What is MiddDIB?

Middlebury Diversity in Business
MiddDIB for short is career club focused
on increasing minority and LGBTQ+
representation in business.

A resource to get connected to diverse alumni, listen to established guest speakers, and flesh out your interests.

#### Mentorship and Network

While there are a ton of great finance clubs on campus, MiddDIB is different because of our focus on minority networking and General business as opposed to just finance or wall street. We will still be very involved in these areas

#### What are Diversity Organizations?

- Serve to connect students from marginalized communities to internships and companies
- Offer free technical training to help students succeed during their internships
- Offer free behavioral interview prep along with resume checks
- Expose students to a variety of careers within consulting, finance, & tech